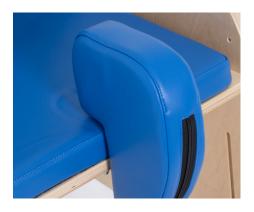

## Independently adjustable side supports

Independently adjustable side supports ensure proper trunk stabilization.