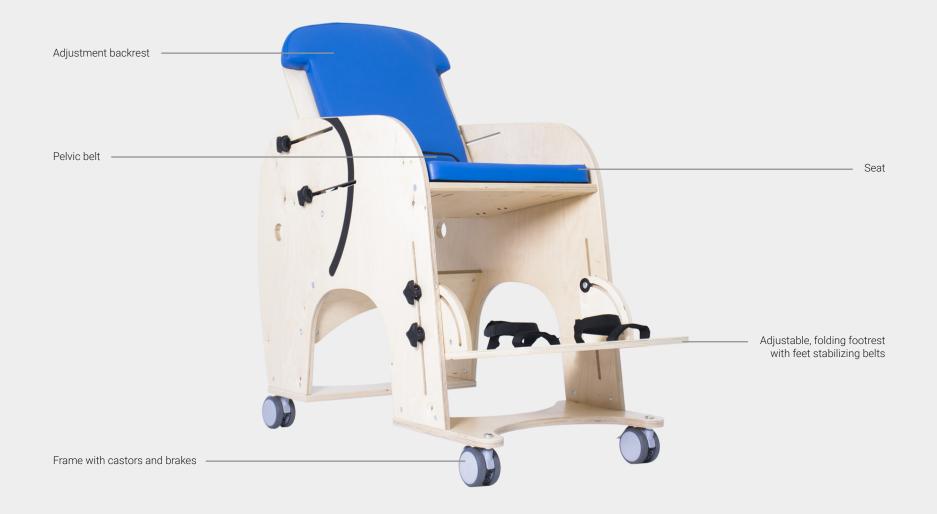

## Description

It can be safely used by children with increased muscle tone, as well as very flaccid children with decreased muscle tone. It is perfect for a lot of daily activities such as rehabilitation exercises, eating and playing, among others.

The medical upholstery **MEDICUS™** used in the chair is vapour-permeable, waterproof and easy to disinfect. Thus, it can be successfully used at home, individually, or in a hospital ward or rehabilitation center where it will be used by many people.

The foldable footrest is very helpful when putting your child on the seat. It can be disassembled for easy storage and transportation. The universal design of the footrest plate allows it to be mounted in two settings, which increases the range of footrest length adjustments.

Out of concern for people and the environment, the product is made of eco-friendly, safe materials.

The **JUMBO™** chair is especially recommended for people who have difficulty maintaining a sitting position on their own (especially with neurological and orthopedic conditions)

## Independently adjustable side supports

Independently adjustable side supports ensure proper trunk stabilization.

## Available adjustments

Due to available adjustments we are able to set the desired seat depth and tilt angle of the backrest.

## Foldable footrest

The foldable footrest with extended adjustment range provides adequate foot stabilization.