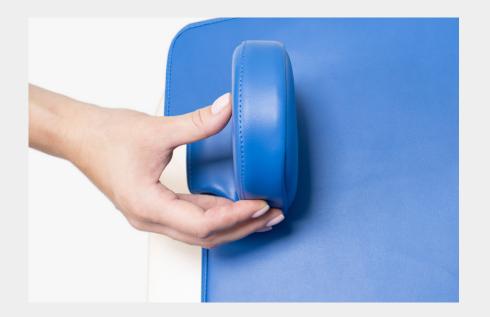

#### Hold & Pull

Medical upholstery

Made of medical upholstery which is

vapour-permeable and waterproof. It's safe for the users and easy to disinfect. It doesn't rub off, which makes it perfect to be used by different people, e.g. in

rehabilitation centers. Ideal for use in

areas of high risk of infection.

A special system used in our vests and hip belts. The ergonomic D-shaped grip makes it easy for the user to adjust the product quickly and comfortably. The system is designed also for people with hand dysfunctions.