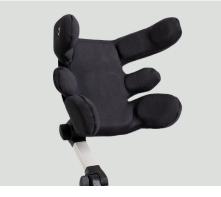

#### HexagonPro<sup>™</sup> headrest

Individual "ladyfingers" on the Hexagon Pro™ are adjusted to cushion and support any head position. It has been designed to create the most comfort for user by supporting and protecting their head.