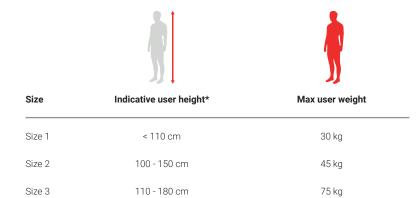

#### Important measurements

Scan the QR code to see the full table.

\*Height cannot be the main parameter while choosing the product size. Note: Measurement tolerance range is +/- 1 cm /  $\frac{1}{2}$  in. Note: Approximate values, depending on the product configuration.

### Weight and dimensions

| Size   | Width | Length (Length with folded footrest) | Height | Weight  |
|--------|-------|--------------------------------------|--------|---------|
| Size 1 | 49 cm | 84 (74) cm                           | 84 cm  | 14 kg   |
| Size 2 | 54 cm | 103 (90) cm                          | 95 cm  | 20 kg   |
| Size 3 | 59 cm | 118 (106) cm                         | 105 cm | 24,5 kg |