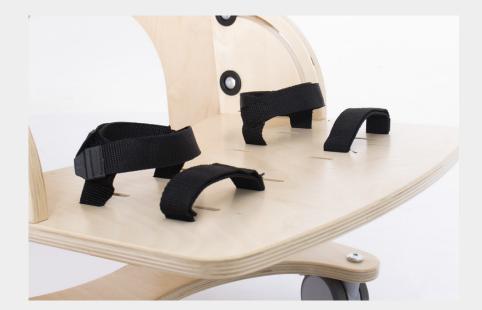

#### 4 points safety vest

Acts as a trunk stabilizer. Wide range of adjustment helps to fit it to the user's needs. Equipped with HOLD&PULL<sup>™</sup> system.

Tray

Tray made of ecological wood. It lets patient play and supports therapy. Ideal for work and meals.