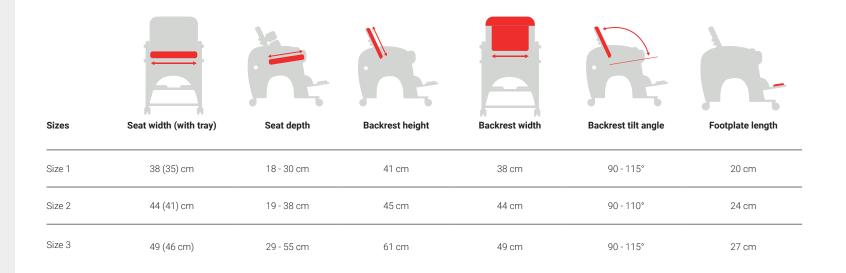

#### Important measurements

Scan the QR code to see the full table.

\*Height cannot be the main parameter while choosing the product size. Note: Measurement tolerance range is +/- 1 cm /  $\frac{1}{2}$  in. Note: Approximate values, depending on the product configuration.

### Weight and dimensions

| Size   | Width | Length (Length with folded footrest) | Height | Weight  |
|--------|-------|--------------------------------------|--------|---------|
| Size 1 | 49 cm | 84 (74) cm                           | 84 cm  | 14 kg   |
| Size 2 | 54 cm | 103 (90) cm                          | 95 cm  | 20 kg   |
| Size 3 | 59 cm | 118 (106) cm                         | 105 cm | 24,5 kg |