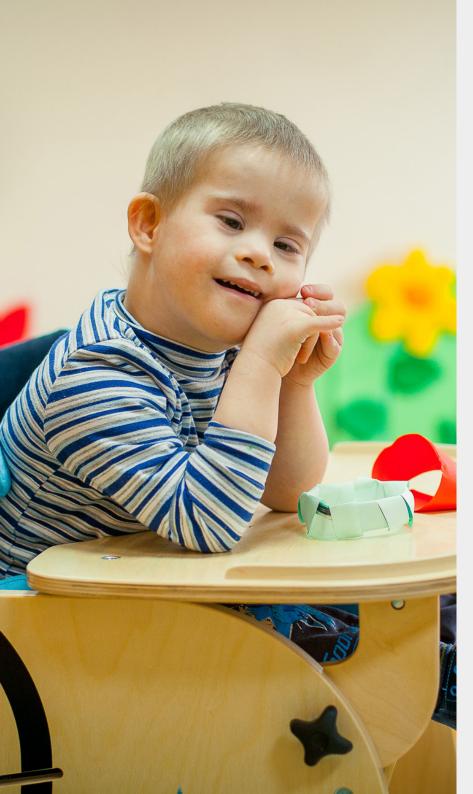

## Description

It can be safely used by children with increased muscle tone, as well as very flaccid children with decreased muscle tone. It is perfect for a lot of daily activities such as rehabilitation exercises, eating and playing, among others.

Out of concern for people and the environment, the product is made of eco-friendly, safe materials.

The **JUMBO™** chair is especially recommended for people who have difficulty maintaining a sitting position on their own (especially with neurological and orthopedic conditions)