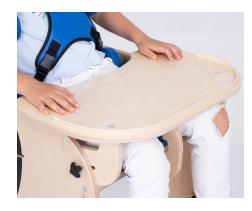

#### 4 points safety vest

Acts as a trunk stabilizer. Wide range of adjustment helps to fit it to the user's needs. Equipped with HOLD&PULL<sup>™</sup> system.

Tray

Tray made of ecological wood. It lets patient play and supports therapy. Ideal for work and meals.