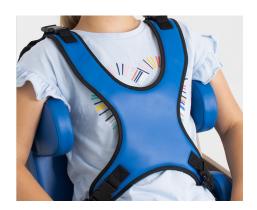

#### 4 points safety vest

Acts as a trunk stabilizer. Wide range of adjustment helps to fit it to the user's needs. Equipped with HOLD&PULL<sup>™</sup> system.

Tray

Tray made of ecological wood. It lets patient play and supports therapy. Ideal for work and meals.