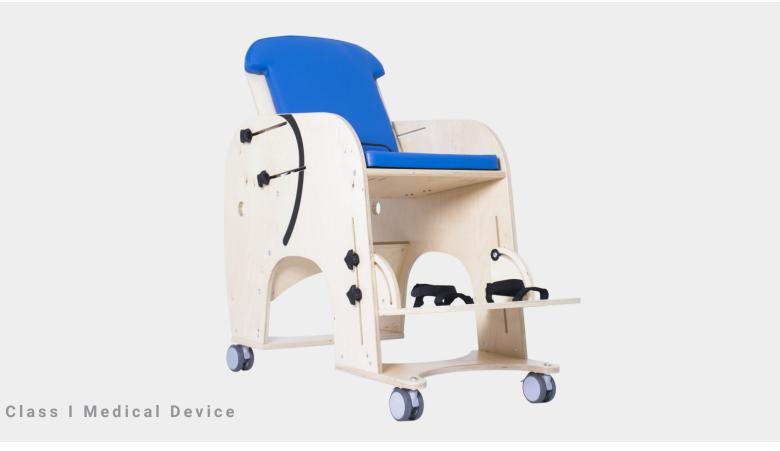

# JUMB0<sup>™</sup>

Positioning chair

MD

This is a medical device. <u>Use it in acco</u>rdance with the user manual or the label.

## Description

It can be safely used by children with increased muscle tone, as well as very flaccid children with decreased muscle tone. It is perfect for a lot of daily activities such as rehabilitation exercises, eating and playing, among others.

The foldable footrest is very helpful when putting your child on the seat. It can be disassembled for easy storage and transportation. The universal design of the footrest plate allows it to be mounted in two settings, which increases the range of footrest length adjustments.

## **Special features**

Stable structure The device ensures adequate stability and safety of user.

 $24^{\circ}$ 

service.

Easy to use

assembly.

**Eco-friendly materials** We use only human and environment friendly materials.