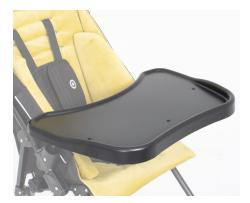

### **Tray**

ABS thermoformable tray, perfect for recreation and during rehabilitation. It is also ideal for work and having meals. Tray is also available in light grey color.

Scan the QR code, to see all the accessories.