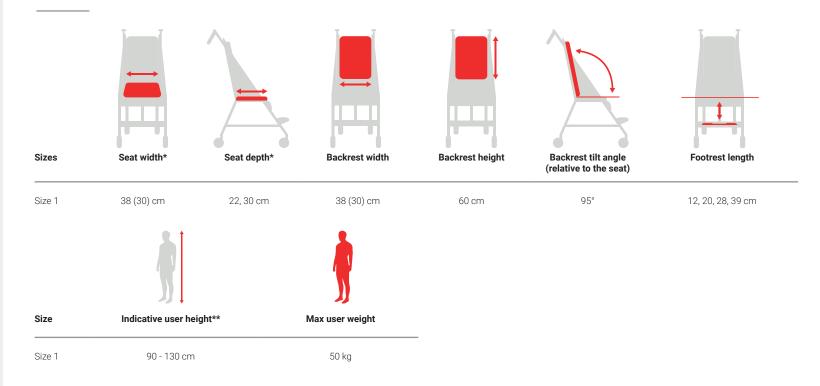

## **Important measurements**

## Weight and dimensions

| Size   | Width | Width<br>after folding | Length | Length after folding | Height | Height after folding | Weight |
|--------|-------|------------------------|--------|----------------------|--------|----------------------|--------|
| Size 1 | 62 cm | 36 cm                  | 104 cm | 120 cm               | 104 cm | 28 cm                | 13 kg  |

Scan the QR code to see the full table.

<sup>\*</sup>High rigid trunk supports narrow the seat / backrest by 8 cm to 30 cm.

<sup>\*\*</sup>Height cannot be the main parameter while choosing the product size.