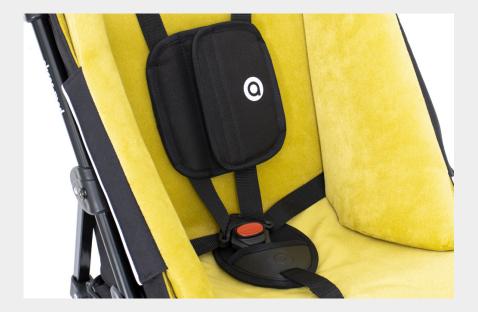

## Safety

5-point safety belts with height adjustment and side supports guarantee safety and proper stabilization while using the stroller.