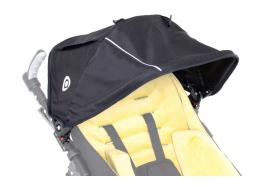

ter folding | Height | Height after folding | Weight |
|--------|-------|------------------------|--------|----------------------|--------|----------------------|--------|
| Size 1 | 62 cm | 36 cm                  | 104 cm | 120 cm               | 104 cm | 28 cm                | 13 kg  |

Scan the QR code to see the full table.

<sup>\*</sup>High rigid trunk supports narrow the seat / backrest by 8 cm to 30 cm.

<sup>\*\*</sup>Height cannot be the main parameter while choosing the product size.

## Accessories



## Adjustable headrest

Adjustable height and proper shape of the headrest guarantee a perfect adjustment to the user's needs.



#### **Abduction block**

They provide additional side support of the trunk. Also, they protect the user against the contact with the stroller frame.



### Folding canopy

Protects against both sun and rain.



# Dynamic ankle stabilizers (FP-22)

Dynamic FlexPoint® ankle stabilizers provide great support when stabilizing the user's feet.



### **Tray**

ABS thermoformable tray, perfect for recreation and during rehabilitation. It is also ideal for work and having meals. Tray is also available in light grey color.



Scan the QR code, to see all the accessories.