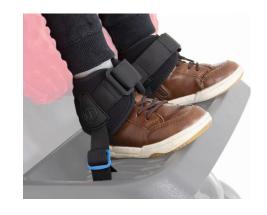

# Dynamic ankle stabilizers (FP-22)

Dynamic FlexPoint® ankle stabilizers provide great support when stabilizing the user's feet.