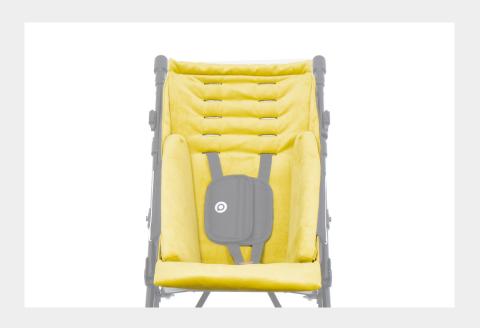

## **SOFT upholstery**

Comfortable SOFT upholstery is made of smooth, skin-friendly material, which makes travelling in the stroller very enjoyable.