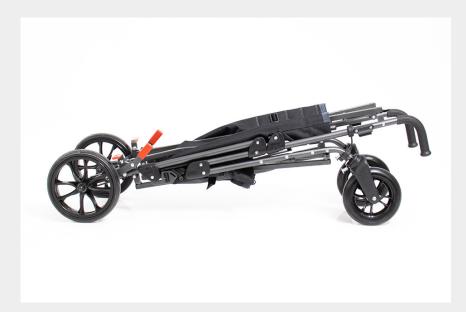

#### **Umbrella frame**

The umbrella frame of the stroller makes it fold easily and quickly, and its small dimensions make it easy to transport after folding.