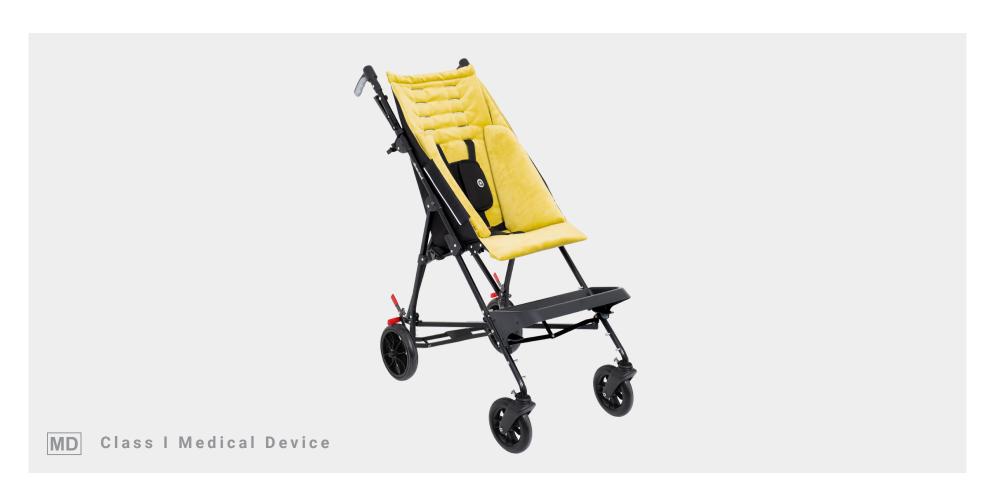

# **TATALU**<sup>TM</sup>

Special needs stroller

This is a medical device.

Use it in accordance with the user manual or the label.

## Indications

TATALU™ – a stroller which makes walks with your child even more comfortable. A new version of the stroller with a lightweight and durable construction designed to perform well in all conditions. Its umbrella frame folds easily and quickly and takes up little space after folding. A number of improvements enhance the comfort of use both for the child and caregiver. The stroller can be fully customized – you decide which accessories will work for you. TATALU™ – means comfort and stabilization! A number of improvements, such as the SOFT upholstery covering the sides of the stroller to provide protection of the user, adjustable 5-point safety belts, headrest or footrest with the possibility of changing the height, make the young user feel comfortable and safe. The SOFT upholstery meets the requirements of caregivers, which is confirmed by the CIGARETTE TEST proving that it is made of a non-flammable fabric. The increased comfort is due to an independent, reinforced shock absorption system and swivel front wheels which provide great maneuverability of the stroller. TATALU™ – see for yourself that walks with your child can be even more enjoyable!

#### Stable structure

The device ensures adequate stability and safety of user.

Intuitive way of adjustment and easy assembly.

**Lightweight construction**The product is made of light metal alloys which positively affects the low weight of the device.

#### **Umbrella frame**

The umbrella frame of the stroller makes it fold easily and quickly, and its small dimensions make it easy to transport after folding.

## **SOFT upholstery**

Comfortable SOFT upholstery is made of smooth, skin-friendly material, which makes travelling in the stroller very enjoyable.

## Safety

5-point safety belts with height adjustment and side supports guarantee safety and proper stabilization while using the stroller.