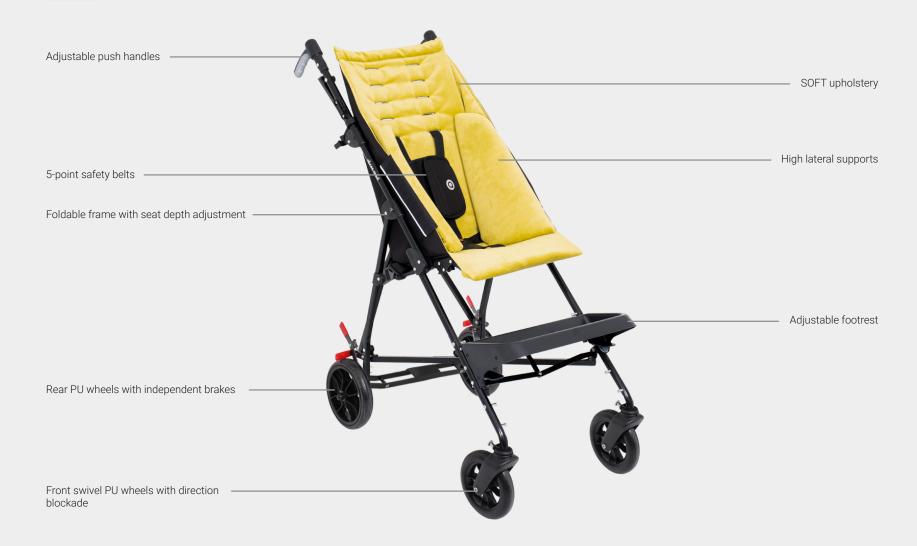

## Indications

TATALU™ – a stroller which makes walks with your child even more comfortable. A new version of the stroller with a lightweight and durable construction designed to perform well in all conditions. Its umbrella frame folds easily and quickly and takes up little space after folding. A number of improvements enhance the comfort of use both for the child and caregiver. The stroller can be fully customized – you decide which accessories will work for you. TATALU™ – means comfort and stabilization! A number of improvements, such as the SOFT upholstery covering the sides of the stroller to provide protection of the user, adjustable 5-point safety belts, headrest or footrest with the possibility of changing the height, make the young user feel comfortable and safe. The SOFT upholstery meets the requirements of caregivers, which is confirmed by the CIGARETTE TEST proving that it is made of a non-flammable fabric. The increased comfort is due to an independent, reinforced shock absorption system and swivel front wheels which provide great maneuverability of the stroller. TATALU™ – see for yourself that walks with your child can be even more enjoyable!

#### Stable structure

The device ensures adequate stability and safety of user.

Intuitive way of adjustment and easy assembly.

**Lightweight construction**The product is made of light metal alloys which positively affects the low weight of the device.

#### Reflective elements

The product has reflective elements to ensure your safety.

**24-month warranty**We offer 24-month warranty on the product. We also provide after sales service.

#### **Umbrella frame**

The umbrella frame of the stroller makes it fold easily and quickly, and its small dimensions make it easy to transport after folding.

## **SOFT upholstery**

Comfortable SOFT upholstery is made of smooth, skin-friendly material, which makes travelling in the stroller very enjoyable.

## Safety

5-point safety belts with height adjustment and side supports guarantee safety and proper stabilization while using the stroller.