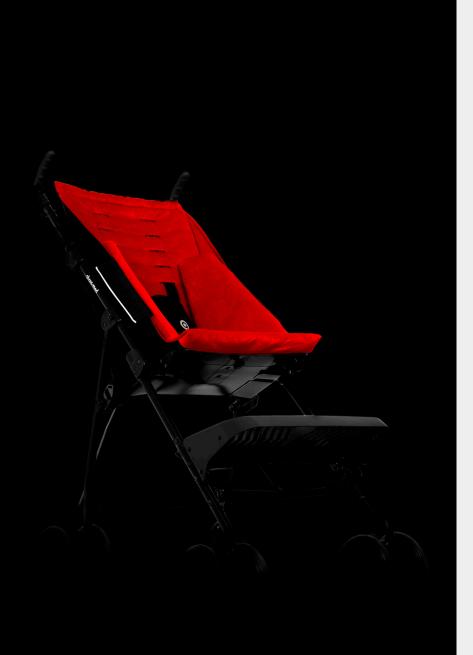

## Indications

TATALU™ – a stroller which makes walks with your child even more comfortable. A new version of the stroller with a lightweight and durable construction designed to perform well in all conditions. Its umbrella frame folds easily and quickly and takes up little space after folding. A number of improvements enhance the comfort of use both for the child and caregiver. The stroller can be fully customized – you decide which accessories will work for you. TATALU™ – means comfort and stabilization! A number of improvements, such as the SOFT upholstery covering the sides of the stroller to provide protection of the user, adjustable 5-point safety belts, headrest or footrest with the possibility of changing the height, make the young user feel comfortable and safe. The SOFT upholstery meets the requirements of caregivers, which is confirmed by the CIGARETTE TEST proving that it is made of a non-flammable fabric. The increased comfort is due to an independent, reinforced shock absorption system and swivel front wheels which provide great maneuverability of the stroller. TATALU™ – see for yourself that walks with your child can be even more enjoyable!

#### **Umbrella frame**

The umbrella frame of the stroller makes it fold easily and quickly, and its small dimensions make it easy to transport after folding.

## **SOFT upholstery**

Comfortable SOFT upholstery is made of smooth, skin-friendly material, which makes travelling in the stroller very enjoyable.