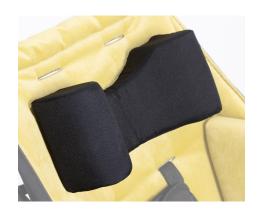

#### **Abduction block**

They provide additional side support of the trunk. Also, they protect the user against the contact with the stroller frame.