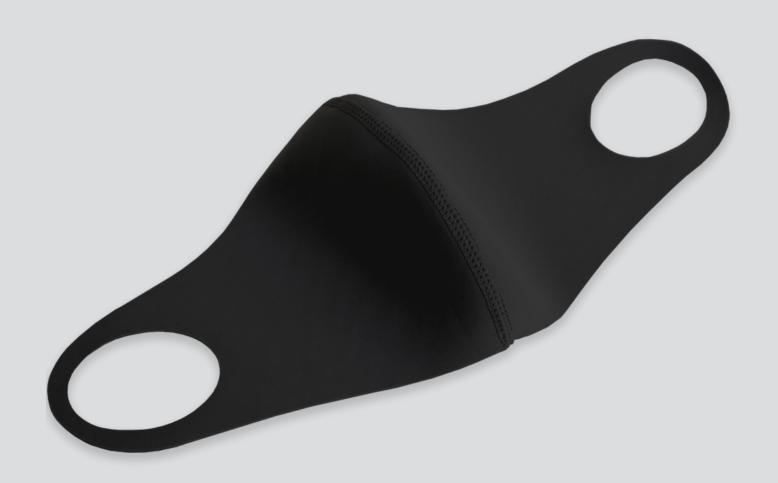

## **Protective mask COMFORTA**

Ultralight mask made of the special fabric **ProFit™** will ensure you safety. Its main feature is a comfort design – the fabric fits perfectly to the shape of your face and the soft earbands make you forget that you wear it, even for hours.

The special elastic earbands are anatomically shaped what provides you full comfort and makes you almost do not feel you wear it.

Colors may differ from the presented images. The manufacturer reserves the right to make changes in products without updating the directory.