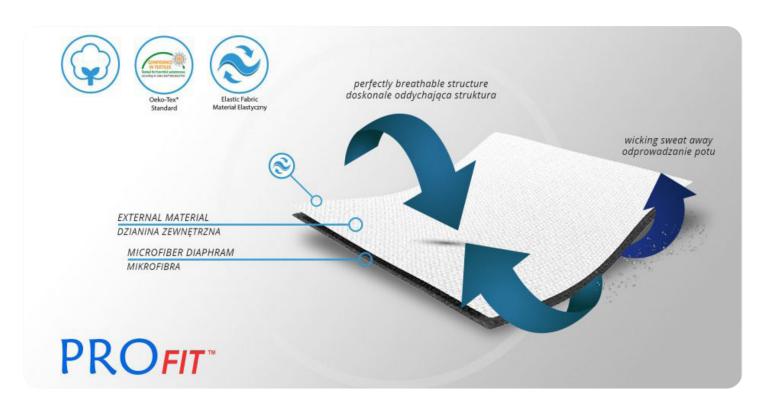

## **Protective mask COMFORTA**

Ultralight mask made of the special fabric **ProFit™** will ensure you safety. Its main feature is a comfort design – the fabric fits perfectly to the shape of your face and the soft earbands make you forget that you wear it, even for hours.

#### Product features:

- · the most comfortable mask available on the market
- ultralight
- anatomically shaped
- provides full respiratory protection
- reusable it can be washed at 60 degrees Celsius
- available in 2 sizes for adults and 1 dedicated for children
- · fashionable design
- safe materials