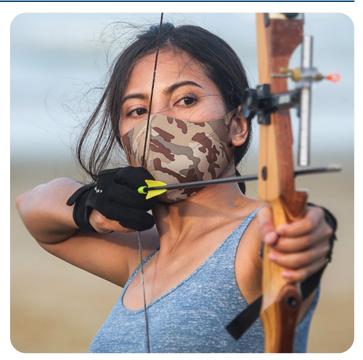

## **Protective mask COMFORTA**

Ultralight mask made of the special fabric **ProFit™** will ensure you safety. Its main feature is a comfort design – the fabric fits perfectly to the shape of your face and the soft earbands make you forget that you wear it, even for hours.

#### Product features:

- · the most comfortable mask available on the market
- ultralight
- anatomically shaped
- provides full respiratory protection
- reusable it can be washed at 60 degrees Celsius
- available in 2 sizes for adults and 1 dedicated for children
- · fashionable design
- safe materials