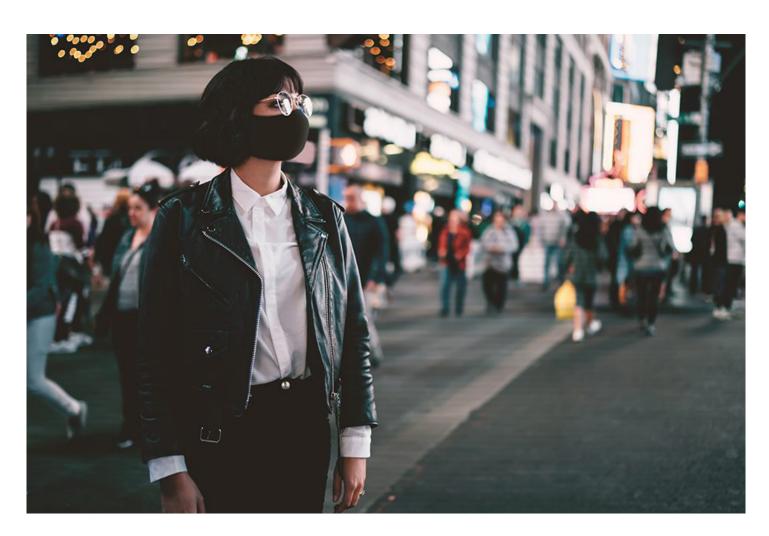

## **Protective mask COMFORTA**

Ultralight mask made of the special fabric **ProFit™** will ensure you safety. Its main feature is a comfort design – the fabric fits perfectly to the shape of your face and the soft earbands make you forget that you wear it, even for hours.

#### Product features:

- · the most comfortable mask available on the market
- ultralight
- anatomically shaped
- provides full respiratory protection
- reusable it can be washed at 60 degrees Celsius
- available in 2 sizes for adults and 1 dedicated for children
- · fashionable design
- safe materials

The special elastic earbands are anatomically shaped what provides you full comfort and makes you almost do not feel you wear it.

Colors may differ from the presented images. The manufacturer reserves the right to make changes in products without updating the directory.