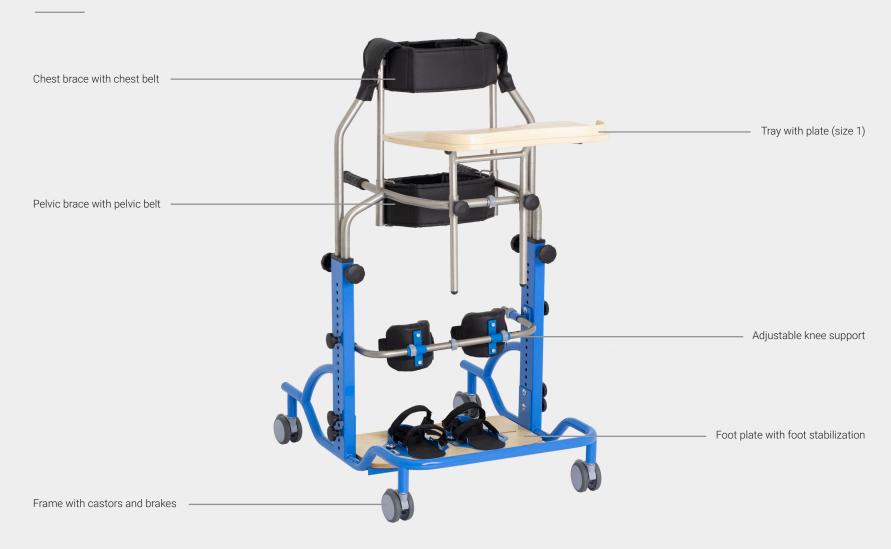

# Standard equipment

# **Chest support**

Ergonomic designed with wide cushions for excellent patient stabilization. (available as accessory)

# Independently adjustable knee supports

Adjustable and ergonomically shaped knee supports perfectly stabilize the lower limbs. (available as accessory)

#### **Tray**

Made of wood. It supports the therapy and allows you to play, eat, and work.

Scan the QR code, to see all the accessories.