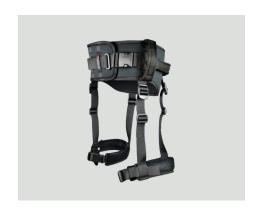

# Belt for moving patients AM-P

Robust and ergonomic design as well as high durability facilitates daily care of the patient.