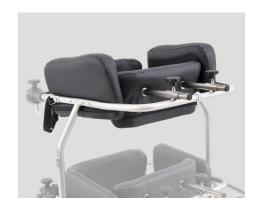

#### Chest support from Paramobil

Ergonomic designed with wide cushions for excellent patient stabilization.