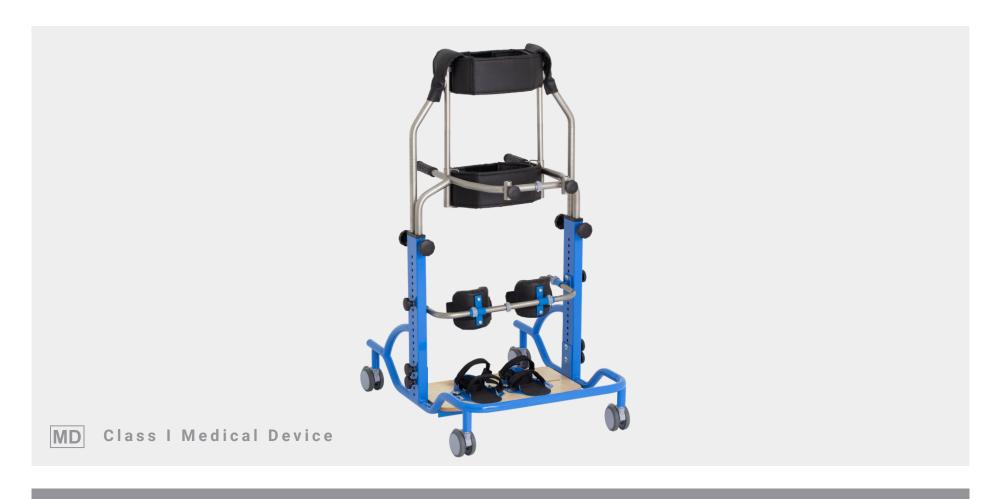

# PARAPION™

Static standing frame

me

This is a medical device.

Use it in accordance with the user manual or the label.

# Description

We know very well how important it is for the user to adopt the standing position, that is why we have created a product called **PARAPION** $^{\text{TM}}$  which is ideally suited for this purpose. **PARAPION** $^{\text{TM}}$  allows you for full and safe upright standing.

Stable construction, ergonomic knee supports, wide pelvic and chest belts are the basic elements ensuring safety and comfort during the therapy.

The user, who is placed in this device, is able to perform rehabilitation treatment as well as simple domestic or professional activities.

The standing frame is equipped with four noiseless castors which enable easy relocation of the user.