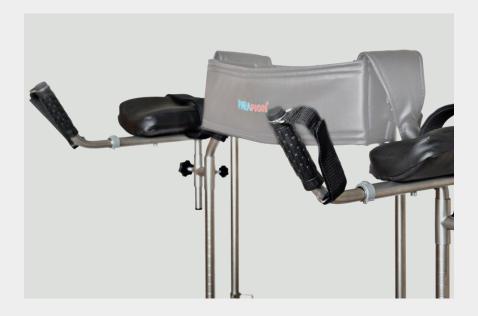

### **Forearm supports**

Perfect for people with limited control of the upper body. They provide additional side stabilization. (available as accessory)