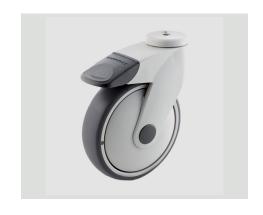

# TANGO Wheel with brake

Noiseless, easy to maintain, does not leave marks, does not corrode.