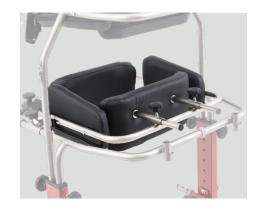

### Pelvic support from Paramobil

Ergonomic designed with wide cushions for excellent patient stabilization.