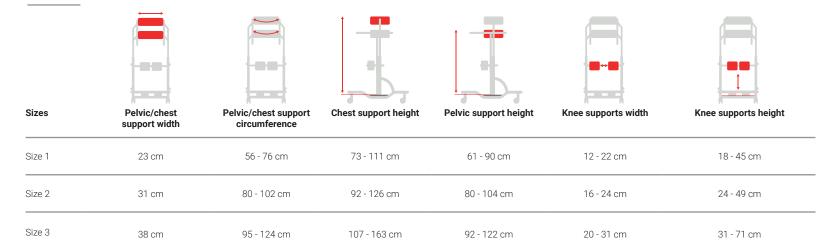

## **Important measurements**

Scan the QR code to see the full table.

| Size   | Indicative user height* | Max user weight |  |
|--------|-------------------------|-----------------|--|
| Size 1 | 90 - 140 cm             | 30 kg           |  |
| Size 2 | 110 - 170 cm            | 55 kg           |  |
| Size 3 | 140 - 200 cm            | 95 kg           |  |

 ${}^\star \! H eight$  cannot be the main parameter while choosing the product size.

Note: Measurement tolerance range is +/- 1 cm /  $\frac{1}{2}$  in.

Note: Approximate values, depending on the product configuration.