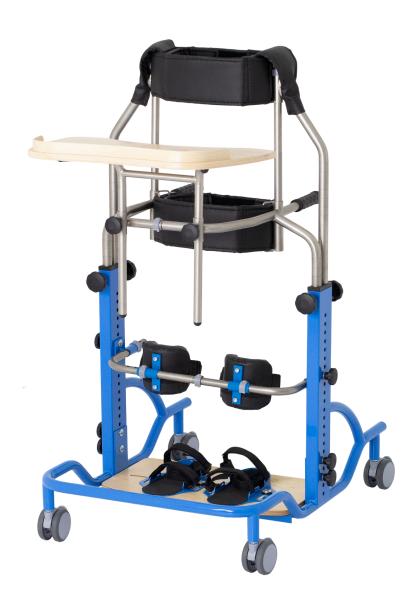

# PARAPION™

Static standing frame

me

This is a medical device.

Use it in accordance with the user manual or the label.

# Description

We know very well how important it is for the user to adopt the standing position, that is why we have created a product called **PARAPION** $^{\text{TM}}$  which is ideally suited for this purpose. **PARAPION** $^{\text{TM}}$  allows you for full and safe upright standing.

Stable construction, ergonomic knee supports, wide pelvic and chest belts are the basic elements ensuring safety and comfort during the therapy.

The user, who is placed in this device, is able to perform rehabilitation treatment as well as simple domestic or professional activities.

The standing frame is equipped with four noiseless castors which enable easy relocation of the user.