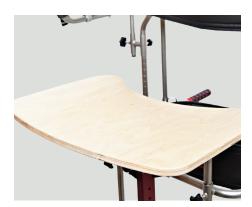

#### **Tray**

Made of wood. It supports the therapy and allows you to play, eat, and work.

Scan the QR code, to see all the accessories.