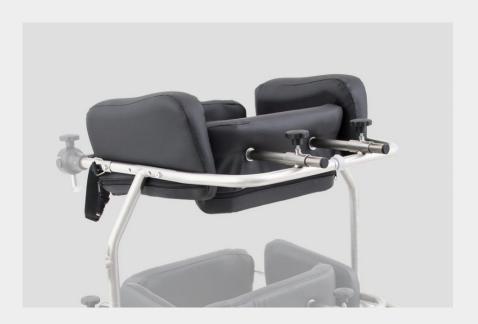

# **Chest support**

Ergonomic designed with wide cushions for excellent patient stabilization. (available as accessory)