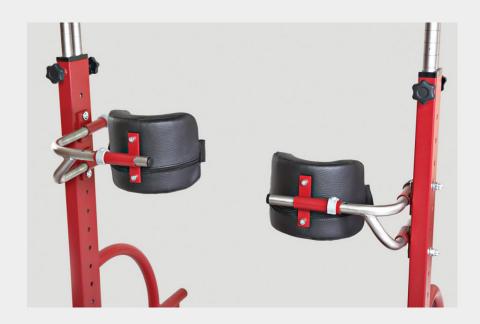

# Independently adjustable knee supports

Adjustable and ergonomically shaped knee supports perfectly stabilize the lower limbs. (available as accessory)